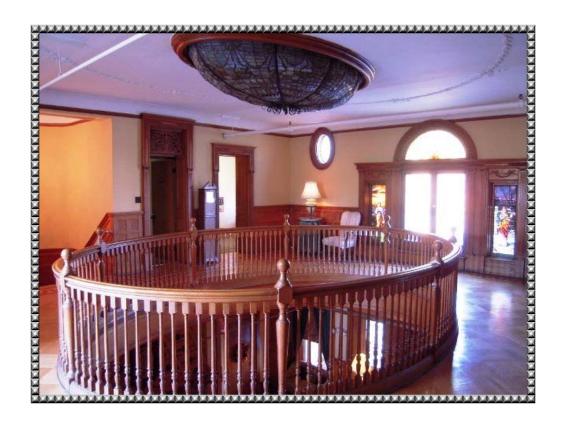

## 2373 Harrison Avenue At the Judson Care Center

If substantial presence reported as 11,135 square feet on .781 acres with 215 feet of road frontage with excellent visibility for business use. The property is in pristine condition with architectural arts to rival the any of the Beaux Art monuments to include sweeping staircase, stained glass, and millwork (please see photos attached).