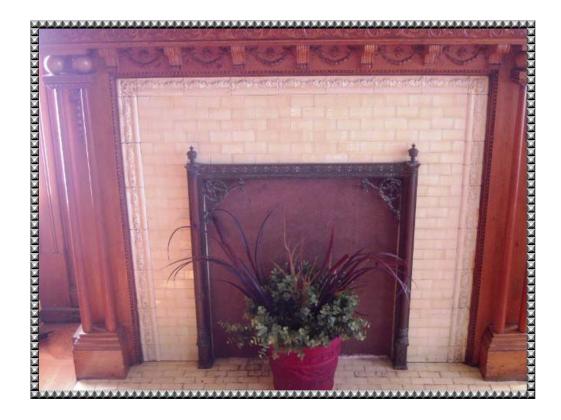

## 2373 Harrison Avenue At the Judson Care Center

If substantial presence reported as 11,135 square feet on .781 acres with 215 feet of road frontage with excellent visibility for business use. The property is in pristine condition with architectural arts to rival the any of the Beaux Art monuments to include sweeping staircase, stained glass, and millwork (please see photos attached).