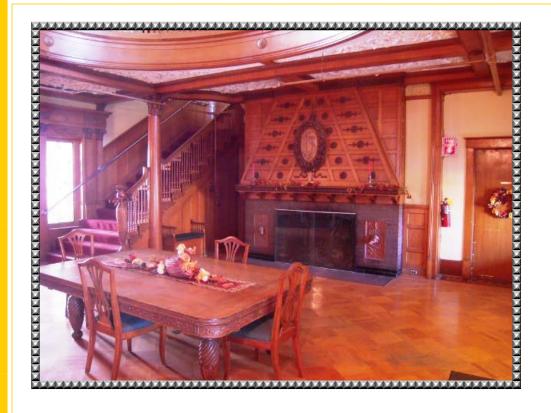

## 2373 Harrison Avenue At the Judson Care Center

If substantial presence reported as 11,135 square feet on .781 acres with 215 feet of road frontage with excellent visibility for business use. The property is in pristine condition with architectural arts to rival the any of the Beaux Art monuments to include sweeping staircase, stained glass, and millwork (please see photos attached).