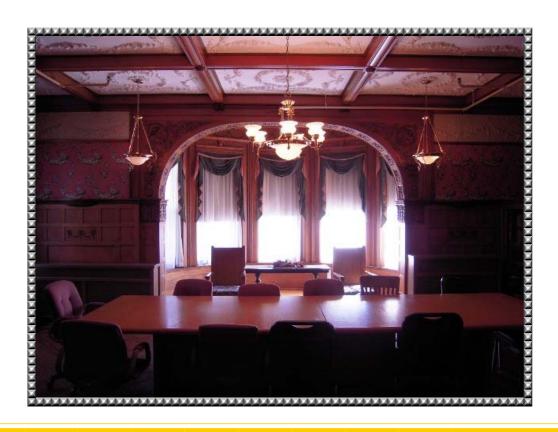

## 2373 Harrison Avenue At the Judson Care Center

If substantial presence reported as 11,135 square feet on .781 acres with 215 feet of road frontage with excellent visibility for business use. The property is in pristine condition with architectural arts to rival the any of the Beaux Art monuments to include sweeping staircase, stained glass, and millwork (please see photos attached).