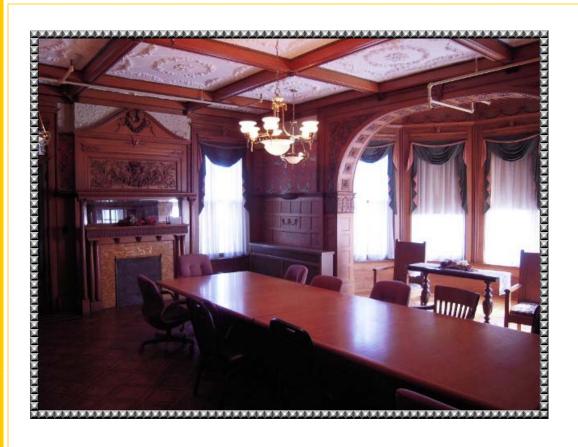

## 2373 Harrison Avenue At the Judson Care Center

If substantial presence reported as 11,135 square feet on .781 acres with 215 feet of road frontage with excellent visibility for business use. The property is in pristine condition with architectural arts to rival the any of the Beaux Art monuments to include sweeping staircase, stained glass, and millwork (please see photos attached).