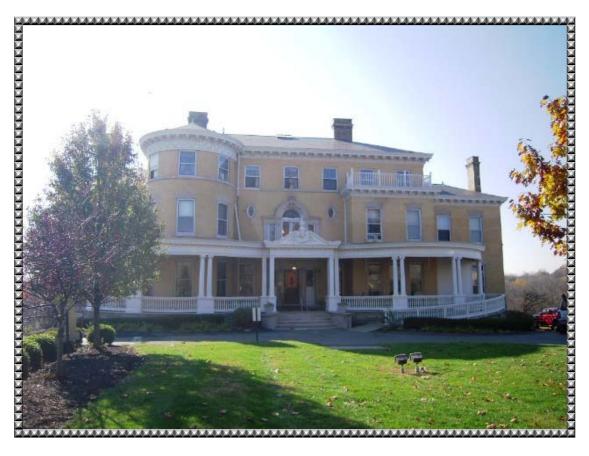

## WERK MANSION

Prestigious Office Site for Lease

## 2373 Harrison Avenue At the Judson Care Center

If substantial presence reported as 11,135 square feet on .781 acres with 215 feet of road frontage with excellent visibility for business use. The property is in pristine condition with architectural arts to rival the any of the Beaux Art monuments to include sweeping staircase, stained glass, and millwork (please see photos attached).

## **Arial View of Property**

NOTE: ALL INFORMATION CONTAINED HEREIN BELIEVED TO BE ACCURATE BUT IS NOT WARANTED